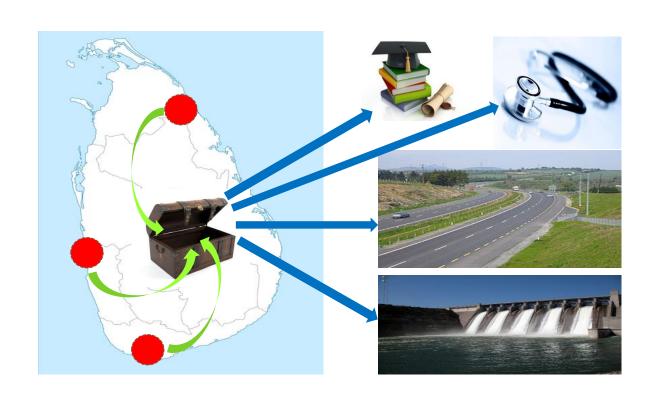

## Your Tax Money at Work

### Customs as a Collector

- Collectors of Taxes at the border (around 52% of the total tax revenue)
- Collects around 7 categories of taxes on importation (tariffs)
  - Customs Duty payable in terms of Schedule "A" of the Customs Ordinance (chapter 235)
  - $\times$  VAT
  - × Excise Duty
  - × PAL
  - × NBT
  - × SCL
  - × EDB Cess