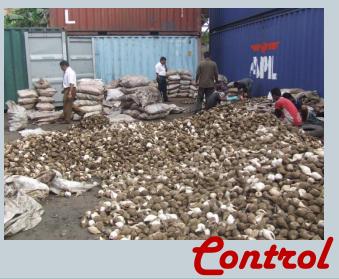

#### Customs as a Protector

- Consignment declared as "Paan Masala"
- -8 X 40' Containers
- Total Nett wt64 mt
- 36 million sachets
- 4 months consumption