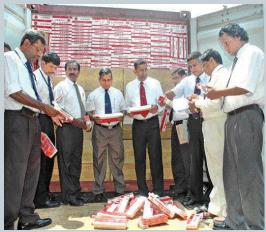

#### Customs as a Protector

- Consignment declared as "Paan Masala"
- -8 X 40' Containers
- Total Nett wt64 mt
- 36 million sachets
- 4 months consumption