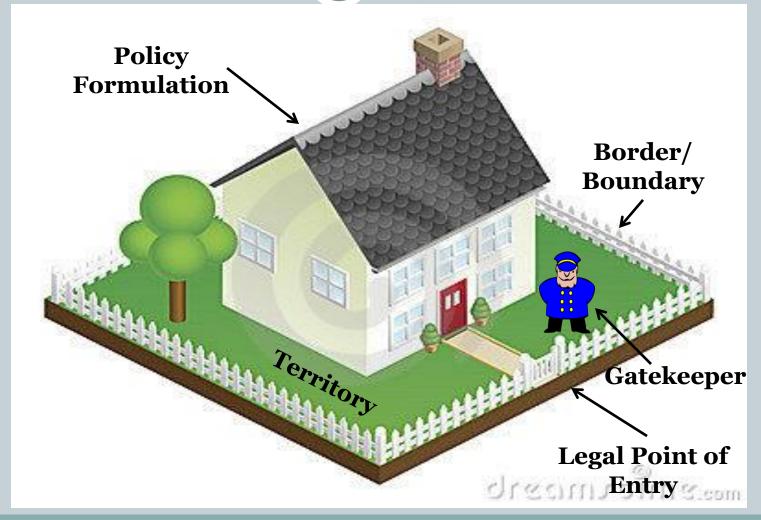

#### What is Customs?

## Customs as a Gatekeeper

4

The Customs Ordinance – Chapter 235
 (Enacted in 1869 and amended around 48 times)

- All functions and limitations of customs are enumerated
   Customs is empowered to a continuous co
- Customs is empowered to enforce restrictions therein
- Around 27 Customs Related Legislation (including Subsidiary Legislation)